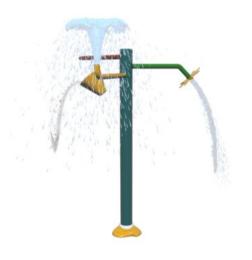

## Classic Structures Triple Fun Tree

The Triple Fun Tree is a structure that emits water from 10 foot high structure with 3 armatures, including a Water Spout, Water Funnel, and Water Bucket onto the users below.