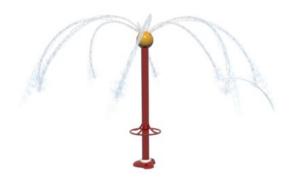

Classic Structures
Tall Rotating Water Ball

The Tall Rotating Water Ball is a 9' interactive structure with multiple streams of water emitting from the top of a sphere. Users can use the handle to twist the structure 360°, creating a fun and unique water pattern with the streams.

| Material Options:   | Stainless Steel                 |
|---------------------|---------------------------------|
| Dimensions:         | 9' 0" x 1' 7" (2,74 m x 0,52 m) |
| Splash Zone:        | 20' 0" Dia. (6,10 m Dia.)       |
| Standard Flow Rate: | 8 GPM<br>30.28 m                |
| PSI:                | 5                               |