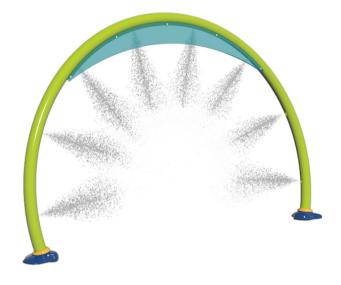

# **Product Overview**

Kids will enjoy this angled, arching structure that offers a refreshing cooldown from several misting water sprays. Water comes from above and from the sides as kids scamper through this striking, modern design. Decorative acrylic accent panels offer a distinctive look while casting a cool reflection on the ground.